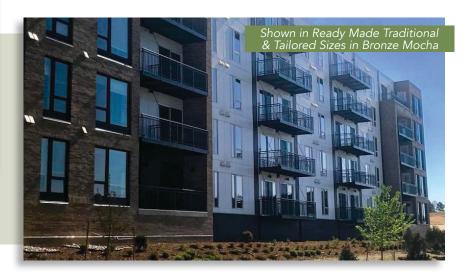

#### **READY-MADE TRADITIONAL SIZES:**

5' x 8' | 5' x 10' | 6' x 10' | 5' x 12' | 6' x 12'

#### **TAILORED SIZES AVAILABLE:**

Contact your Levanté® Representative for details.

#### **SOLID COLORS FOR RAILING, TRIM, & DECK BOARDS:**

Charcoal Black

Bronze Mocha