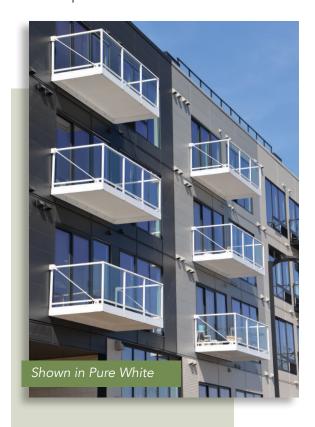

#### **BALCONIES BY LEVANTE ARE:**

- Joist free (up to 7 ft.) installation leaves the bottom side with a clean smooth look for neighbors below the balcony.
- Designed with a unique patented universal mounting bracket allows for varying façade thickness, complimenting our double rod hanging system.
- Bracket connections minimize the opportunity for water intrusion issues vs. a traditional ledger board installation.
- Fabricated with multiple options for railing including open mid-rail, picket, glass and more! (See reverse side for details).
- Deck boards available in solids and wood grains to match Longboard® Architectural Products. Railings and trim available in Charcoal Black, Mocha Bronze, and Pure White.
- Rails are placed to optimize total usable square footage maximizing value for the owner.
- Easy to install! Shipped to site partially assembled (you connect rails to deck frame) in four pieces plus hardware. Installation instructions and videos are available.
- Backed by a 5-Year Finish Warranty for solid finishes and a 15-Year Finish Warranty for wood grain finishes.

#### **SOLID COLORS FOR RAILING, TRIM, & DECK BOARDS:**

Charcoal Black

Bronze Mocha