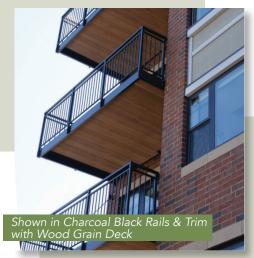

#### **BALCONIES BY LEVANTE ARE:**

- Joist free (up to 7 ft.) installation leaves the bottom side with a clean smooth look for neighbors below the balcony.
- Designed with a unique patented universal mounting bracket allows for varying façade thickness, complimenting our double rod hanging system.
- Bracket connections minimize the opportunity for water intrusion issues vs. a traditional ledger board installation.
- Fabricated with multiple options for railing including open mid-rail, picket, glass and more! (See reverse side for details).
- Deck boards available in solids and wood grains to match Longboard® Architectural Products. Railings and trim available in Charcoal Black, Mocha Bronze, and Pure White.
- Rails are placed to optimize total usable square footage maximizing value for the owner.
- Easy to install! Shipped to site partially assembled (you connect rails to deck frame) in four pieces plus hardware. Installation instructions and videos are available.
- Backed by a 5-Year Finish Warranty for solid finishes and a 15-Year Finish Warranty for wood grain finishes.

#### **WOOD GRAINS FOR BALCONY DECK BOARDS:**

Wood grain colors used by Balconies by Levanté® are color coordinated in partnership with Longboard® Architectural Products. For actual wood grain deck board color samples, visit www.longboardproducts.com/samples and reference the color name and code for Balconies by Levanté®.