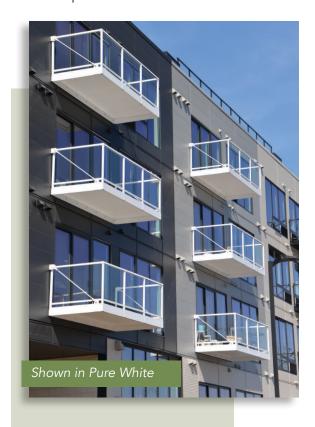

#### **BALCONIES BY LEVANTE ARE:**

- Joist free (up to 7 ft.) installation leaves the bottom side with a clean smooth look for neighbors below the balcony.
- Designed with a unique patented universal mounting bracket allows for varying façade thickness, complimenting our double rod hanging system.
- Bracket connections minimize the opportunity for water intrusion issues vs. a traditional ledger board installation.
- Fabricated with multiple options for railing including open mid-rail, picket, glass and more! (See reverse side for details).
- Deck boards available in solids and wood grains to match Longboard® Architectural Products. Railings and trim available in Charcoal Black, Mocha Bronze, and Pure White.
- Rails are placed to optimize total usable square footage maximizing value for the owner.
- Easy to install! Shipped to site partially assembled (you connect rails to deck frame) in four pieces plus hardware. Installation instructions and videos are available.
- Backed by a 5-Year Finish Warranty for solid finishes and a 15-Year Finish Warranty for wood grain finishes.

### **SOLID COLORS FOR RAILING, TRIM, & DECK BOARDS:**

Charcoal Black

Pure White

Bronze Mocha