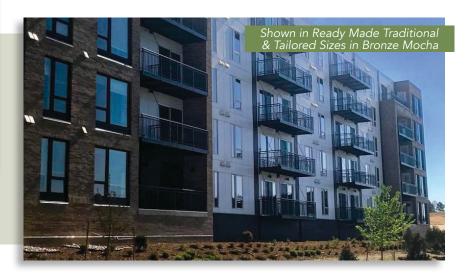

#### **READY-MADE TRADITIONAL SIZES:**

5' x 8' | 5' x 10' | 6' x 10' | 5' x 12' | 6' x 12'

#### **TAILORED SIZES AVAILABLE:**

Contact your Levanté® Representative for details.

### **SOLID COLORS FOR RAILING, TRIM, & DECK BOARDS:**

Charcoal Black

Pure White

Bronze Mocha