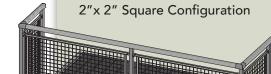

BEE -Beechwood

SYP -Southern Yellow Pine

**MESH PANELS** 

**OPEN MID-RAIL PANELS** 5/8" Square Pickets - 3-1/2" O.C.

**PICKET INSERT PANELS** 

5/8" Square Pickets - 3-1/2" O.C.

**GLASS PANELS** 3/8" Clear Tempered Glass