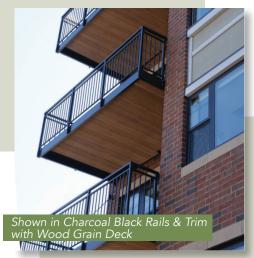

#### **BALCONIES BY LEVANTE ARE:**

- Joist free (up to 7 ft.) installation leaves the bottom side with a clean smooth look for neighbors below the balcony.
- Designed with a unique patented universal mounting bracket allows for varying façade thickness, complimenting our double rod hanging system.
- Bracket connections minimize the opportunity for water intrusion issues vs. a traditional ledger board installation.
- Fabricated with multiple options for railing including open mid-rail, picket, glass and more! (See reverse side for details).
- Deck boards available in solids and wood grains to match Longboard® Architectural Products. Railings and trim available in Charcoal Black, Mocha Bronze, and Pure White.
- Rails are placed to optimize total usable square footage maximizing value for the owner.
- Easy to install! Shipped to site partially assembled (you connect rails to deck frame) in four pieces plus hardware. Installation instructions and videos are available.
- Backed by a 5-Year Finish Warranty for solid finishes and a 15-Year Finish Warranty for wood grain finishes.

## **WOOD GRAINS FOR BALCONY DECK BOARDS:**

Wood grain colors used by Balconies by Levanté® are color coordinated in partnership with Longboard® Architectural Products. For actual wood grain deck board color samples, visit www.longboardproducts.com/samples and reference the color name and code for Balconies by Levanté®.